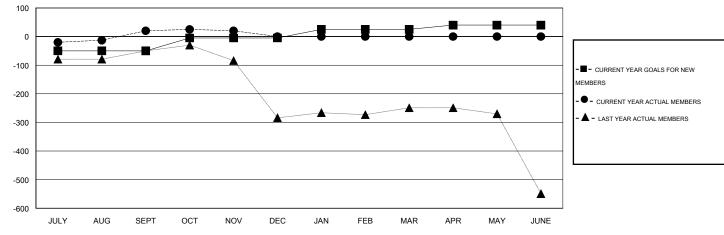

## GOALS AND ACTUAL NEW CLUBS CUMULATIVE

| DROPPED CLUBS: 1  DROPPED MEMBERS |          | 17 CLUBS OF 64 ADDED 1 OR MORE<br>NEW MEMBERS | GENDER DISTRIBUTION           MALE         1,493 (72.86%)           FEMALE         556 (27.14%) | ·            |
|-----------------------------------|----------|-----------------------------------------------|-------------------------------------------------------------------------------------------------|--------------|
| DECEASED  CLUB CANCELLED          | 3<br>22  | CLICK HERE FOR HEALTH ASSESSMENT DATA         | FAMILY UNIT MEMBERS HEAD OF HOUSEHOLD                                                           | 1,031<br>382 |
| OTHER TOTAL                       | 63<br>88 |                                               | NON-HEAD OF HOUSEHOLD                                                                           | 649          |