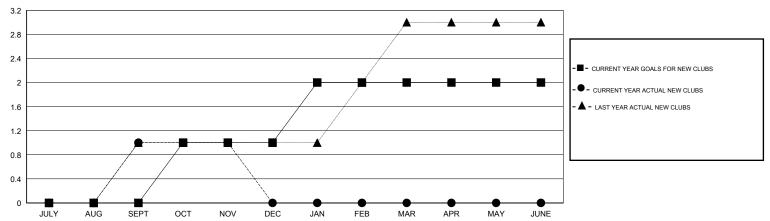

## GOALS AND ACTUAL NEW CLUBS CUMULATIVE

| DROPPED CLUBS: 1  DROPPED MEMBERS |          | 17 CLUBS OF 64 ADDED 1 OR MORE<br>NEW MEMBERS | GENDER DISTRIBUTION           MALE         1,493 (72.86%)           FEMALE         556 (27.14%) | ·            |
|-----------------------------------|----------|-----------------------------------------------|-------------------------------------------------------------------------------------------------|--------------|
| DECEASED  CLUB CANCELLED          | 3<br>22  | CLICK HERE FOR HEALTH ASSESSMENT DATA         | FAMILY UNIT MEMBERS HEAD OF HOUSEHOLD                                                           | 1,031<br>382 |
| OTHER TOTAL                       | 63<br>88 |                                               | NON-HEAD OF HOUSEHOLD                                                                           | 649          |